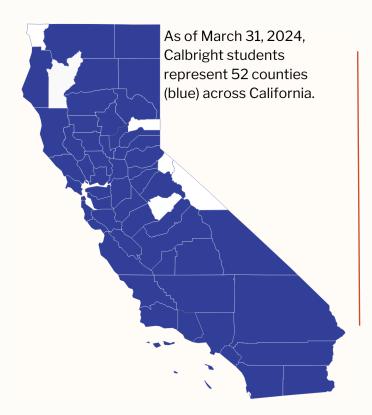

## Calbright College Quick Facts: Spring 2024



## 

2000

Students

3000

4000

5000

1000

| <b>Student Demographics</b> |
|-----------------------------|
| by Race**                   |

| White                          | 36%   |
|--------------------------------|-------|
| Latinx                         | 31.9% |
| Black                          | 23.0% |
| Asian                          | 17.6% |
| Native American                | 4.9%  |
| Hawaiian /<br>Pacific Islander | 2.0%  |
| None Stated                    | 1.6%  |

## Student Demographics by Gender

| Male                | 51%   |
|---------------------|-------|
| Female              | 43.6% |
| Non-Binary          | 1.5%  |
| Decline to<br>State | 4.0%  |

## Current Enrollment by Program

| IT Support                     | 2470 |
|--------------------------------|-----