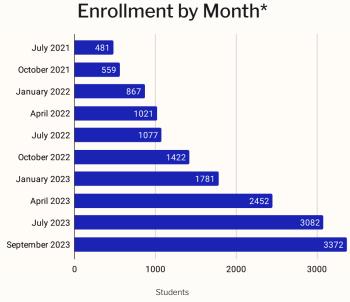

\*Enrollment data as of September 30, 2023

\*\*Applicants may choose multiple racial identities in the California Community Colleges application, and are counted in both categories here.

**Non-Binary** 