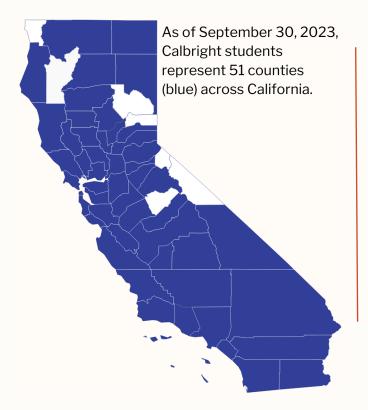

## Calbright College Quick Facts: Fall 2023





## Student Demographics by Race\*\*

| White                          | 35.2% |
|--------------------------------|-------|
| Latinx                         | 34.6% |
| Black                          | 22.1% |
| Asian                          | 20.6% |
| Native American                | 4.9%  |
| None Stated                    | 3.0%  |
| Hawaiian /<br>Pacific Islander | 2.7%  |

## Student Demographics<br/>by GenderMale51.5%Female43.1%Decline to<br/>State4.2%

1.2%

## Current Enrollment by Program

| IT Support                     | 2296 |
|--------------------------------|------|
| CRM Platform<br>Administration | 704  |
| Cybersecurity                  | 312  |
| Data Analysis                  | 39   |
| Medical Coding                 | 19   |
| Health DEI                     | 2