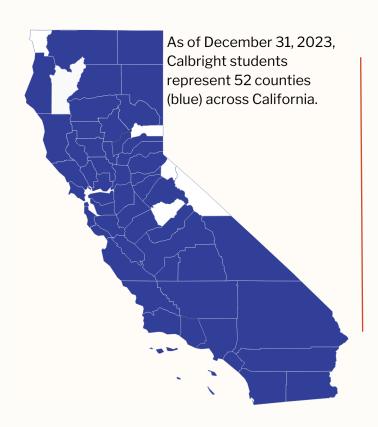

## Calbright College Quick Facts: Winter 2023



## **Enrollment by Month\*** July 2021 October 2021 January 2022 April 2022 July 2022 October 2022 January 2023 April 2023 July 2023 October 2023 December 2023 1000 2000 3000 4000

| Student Demographics |
|----------------------|
| by Race**            |

| White                          | 35.2% |
|--------------------------------|-------|
| Latinx                         | 34.6% |
| Black                          | 22.1% |
| Asian                          | 20.6% |
| Native American                | 4.9%  |
| None Stated                    | 3.0%  |
| Hawaiian /<br>Pacific Islander | 2.7%  |

| Student Demographics |
|----------------------|
| by Gender            |

| Male                | 50.8% |
|---------------------|-------|
| Female              | 43.9% |
| Decline to<br>State |