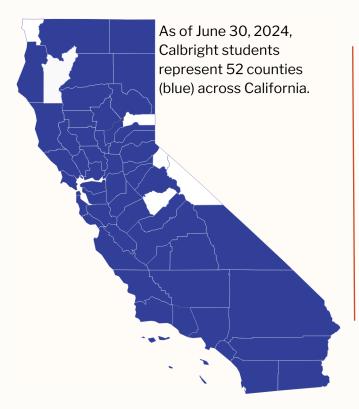

#### Calbright College Quick Facts: Summer 2024



#### Enrollment by End of Calendar Quarter\*



### Student Demographics by Race\*\*

| White                          | 36.0% |
|--------------------------------|-------|
| Latinx                         | 31.4% |
| Black                          | 22.3% |
| Asian                          | 19.9% |
| Native American                | 4.6%  |
| Hawaiian /<br>Pacific Islander | 1.6%  |
| None Stated                    | 0.9%  |

# Student Demographics by Gender

| Male                | 50.0% |
|---------------------|-------|
| Female              | 44.7% |
| Non-Binary          | 1.4%  |
| Decline to<br>State | 3.9%  |

## Current Enrollment by Program

| IT Support                     | 2401 |
|--------------------------------|------|
| Data Analysis                  | 1102 |
| CRM Platfo