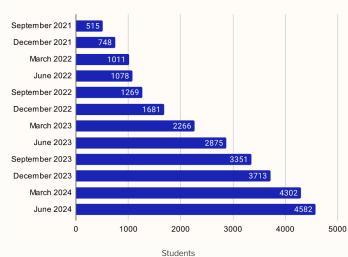

#### Enrollment by End of Calendar Quarter\*

<sup>\*\*</sup>Applicants may choose multiple racial identities in the California Community Colleges application, and are counted in both categories here.

<sup>\*</sup>Enrollment data as of June 30, 2024